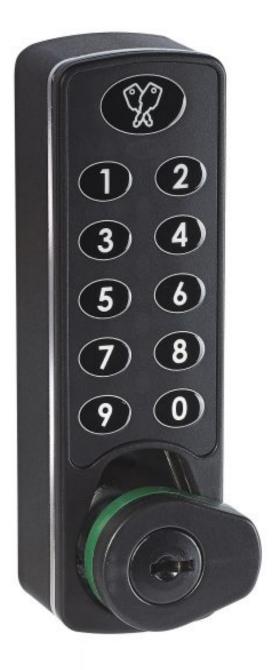

## **Product Description**

The Horizon digital lock is a slimline, small footprint code lock with an ultra modern look and feel. Easy to install and simple to operate, the lock is available in Public, Private or Remote Allocation operating modes as standard.

- · Vertical, left and right hand fixing
- · Flush or surface fixing
- 20mm or 24mm spindle length
- Public, Private and Remote Allocation operating modes
- Secure pop-out turn handle (flush when locked)
- Coloured indicator ring
- Steel override key
- LED battery condition indicator
- Audible button tones
- Auto unlock/lock
- ADA/DDA compliant
- · Standard CR123 Lithium battery
- · Available in black or white as standard
- Custom colours available on request
- For Cam details please see G and H Cams