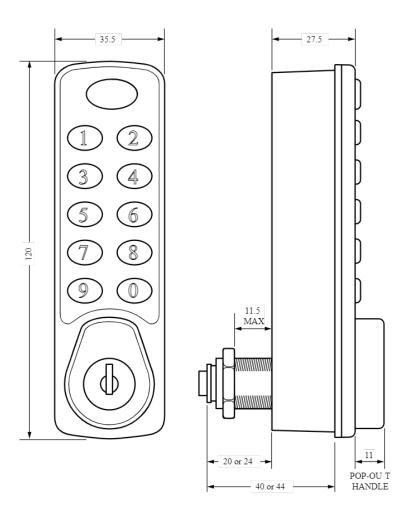

## Options

| Product Code | Body Width | Body Height | Body Depth | Body Length |
|--------------|------------|-------------|------------|-------------|
| 3950         | 35.5       | 120         | 27.5       | 11.5        |

## **Technical Drawing**